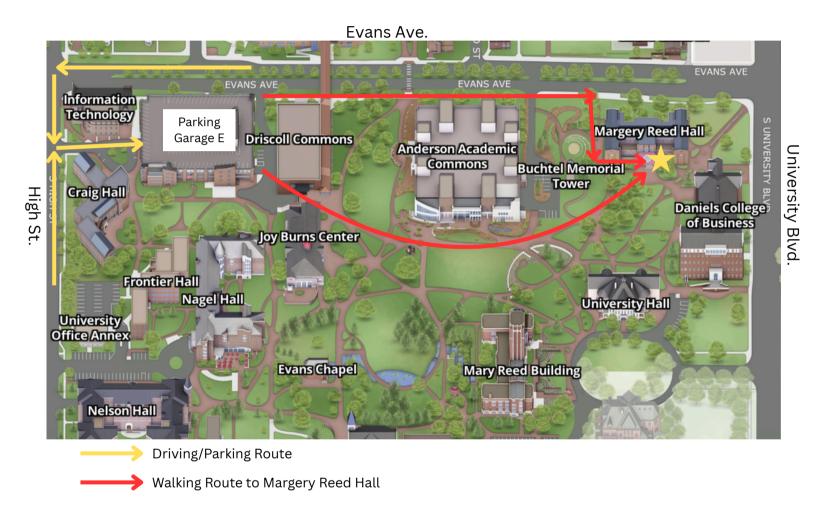

## **Parking Directions**

## Reiman Theater is located in Margery Reed Hall (2306 E Evans Ave., Denver, CO 80208)

## Parking is available in parking garage E, located on the southeast corner of Evans Ave. and High St. at 2130 S. High St.

The entrance will be off of High St.

There will be an attendant stationed at the garage to open the gate and direct you.

## Proceeding to Reiman Theater in Margery Reed Hall:

From the parking garage, you can walk east along Evans Ave. towards University Blvd. Make a right before you reach University Blvd., proceed past the sculpture garden towards the towner, and the Margery Reed Building will be the brick building on your left.

You can also walk through campus: From the parking garage, proceed up the stairs between the Joy Burns Center and Driscoll Commons. Walk east towards University Blvd., walk around Anderson Academic Commons. Before you reach the Daniels College of Business, turn left and proceed towards Margery Reed Hall.